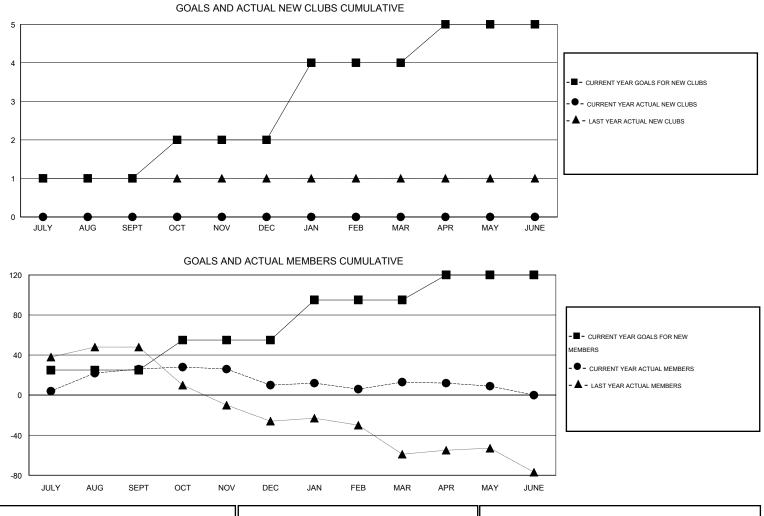

## GMT: HAL GRIFFIN

| LOCATION L | OUISIANA |
|------------|----------|
|------------|----------|

| GMT: HAL GRI          | FFIN             |                     | LOCATIO                    | N LOUISIAN                  | 4             |                    |                                  |                              | GMT CA 1                    |
|-----------------------|------------------|---------------------|----------------------------|-----------------------------|---------------|--------------------|----------------------------------|------------------------------|-----------------------------|
|                       |                  | Clubs               |                            |                             |               |                    | Members                          |                              |                             |
| RESULTS FOR 2013-2014 |                  |                     |                            | RESULTS FOR 2013-2014       |               |                    |                                  |                              |                             |
| QUARTER               | NEW CLUB<br>GOAL | ACTUAL NEW<br>CLUBS | ACTUAL<br>DROPPED<br>CLUBS | ACTUAL NET<br>GAIN/<br>LOSS | QUARTER       | NEW MEMBER<br>GOAL | ACTUAL TOTAL<br>MEMBERS<br>ADDED | ACTUAL<br>DROPPED<br>MEMBERS | ACTUAL NET<br>GAIN/<br>LOSS |
| JULY/AUG/SEPT         | 1                | 0                   | 0                          | 0                           | JULY/AUG/SEPT | 25                 | 58                               | 32                           | 26                          |
| OCT/NOV/DEC           | 1                | 0                   | 0                          | 0                           | OCT/NOV/DEC   | 30                 | 18                               | 34                           | -16                         |
| JAN/FEB/MAR           | 2                | 0                   | 0                          | 0                           | JAN/FEB/MAR   | 40                 | 25                               | 22                           | 3                           |
| APR/MAY/JUNE          | 1                | 0                   | 0                          | 0                           | APR/MAY/JUNE  | 25                 | 10                               | 14                           | -4                          |